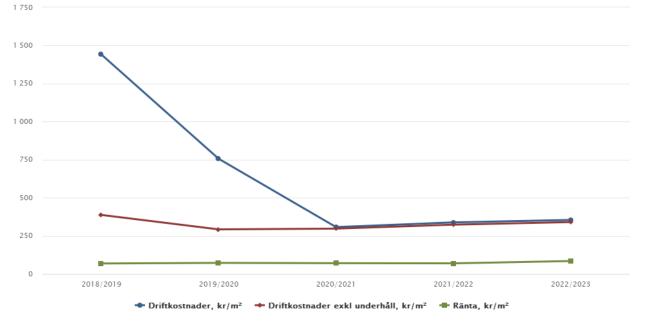

## Flerårsöversikt

| Resultat och ställning (tkr)                                                                          | 2022/2023 | 2021/2022 | 2020/2021 | 2019/2020 | 2018/2019 |
|-------------------------------------------------------------------------------------------------------|-----------|-----------|-----------|-----------|-----------|
| Nettoomsättning                                                                                       | 2 906     | 2 856     | 2 836     | 2 667     | 2 645     |
| Resultat efter finansiella poster                                                                     | 327       | 493       | 609       | -1 591    | -4 131    |
| Årets resultat                                                                                        | 327       | 493       | 609       | -1 591    | -4 131    |
| Resultat exklusive avskrivningar<br>Resultat exklusive avskrivningar<br>men inklusive avsättning till | 758       | 908       | 998       | -1 206    | -3 727    |
| underhållsfond                                                                                        | 198       | 348       | 448       | -3 206    | -6 427    |
| Avsättning till underhållsfond kr/m <sup>2</sup>                                                      | 132       | 132       | 130       | 471       | 636       |
| Balansomslutning                                                                                      | 23 839    | 23 092    | 23 017    | 18 885    | 20 905    |
| Soliditet %                                                                                           | 13        | 12        | 10        | -12       | -3        |
| Likviditet %                                                                                          | 189       | 246       | 225       | 211       | 880       |
| Likviditet vid ränteomskrivning %                                                                     | 57        | 75        | 19        |           |           |
| Årsavgiftsnivå för bostäder, kr/m²                                                                    | 635       | 624       | 624       | 624       | 618       |
| Driftkostnader, kr/m <sup>2</sup>                                                                     | 354       | 338       | 307       | 756       | 1 442     |
| Driftkostnader exkl underhåll, kr/m <sup>2</sup>                                                      | 340       | 323       | 297       | 292       | 387       |
| Ränta, kr/m <sup>2</sup>                                                                              | 84        | 69        | 70        | 72        | 68        |
| Lån, kr/m²                                                                                            | 4 536     | 4 649     | 4 761     | 4 874     | 4 987     |
| Skuldkvot %                                                                                           | 5,91      | 6,5       | 6,76      | 7,12      | 7,38      |