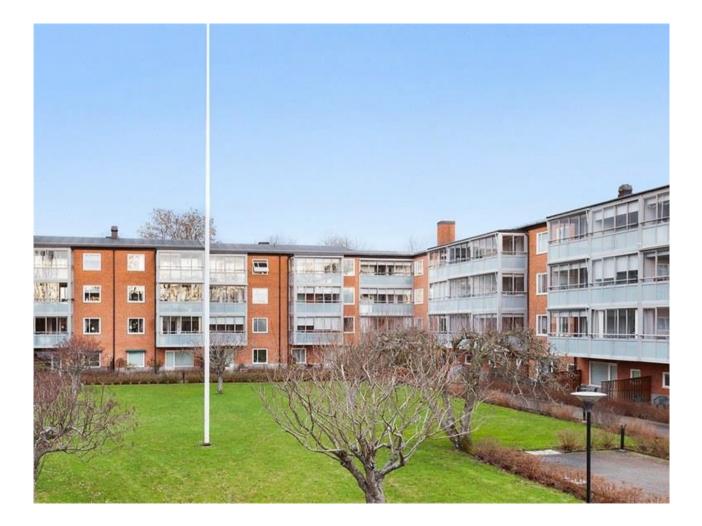

#### Fastighetsuppgifter

Föreningen äger fastigheten Plommonet 4 i Karlshamns Kommun. På fastigheterna finns 3 byggnader med 74 lägenheter uppförda 1960-61. Fastigheternas adress är Surbrunnsvägen 3-11 och Långakärrvägen 4-8.