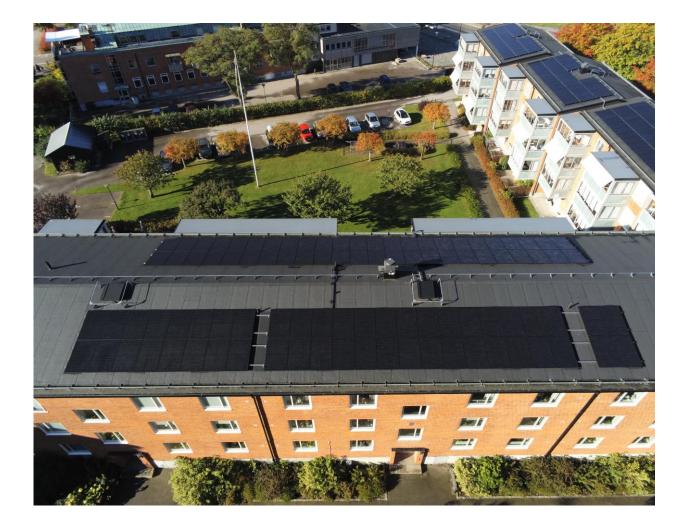

Föreningen har sitt säte i Karlshamns kommun.

Årets resultat är bättre än föregående år, men även detta året har det varit stora underhållskostnader.

Föreningen har under året sålt överskottsel från solcellerna till Karlshamn Energi för 26 489 kr

Föreningen har fått 13 337 kr i skattereduktion för förnybar el.

Elstödet uppgick till 113 322 kr.

Föreningens likviditet har under året förändrats från 75% till 57%.

Kommande verksamhetsår har föreningen 2 lån som villkorsändras, dessa klassificeras i årsredovisningen som kortfristiga lån (enligt RevU-18). Föreningens likviditet exklusive dessa kortfristiga lån (men inklusive nästa års amortering) har förändrats under året från 246% till 189%.