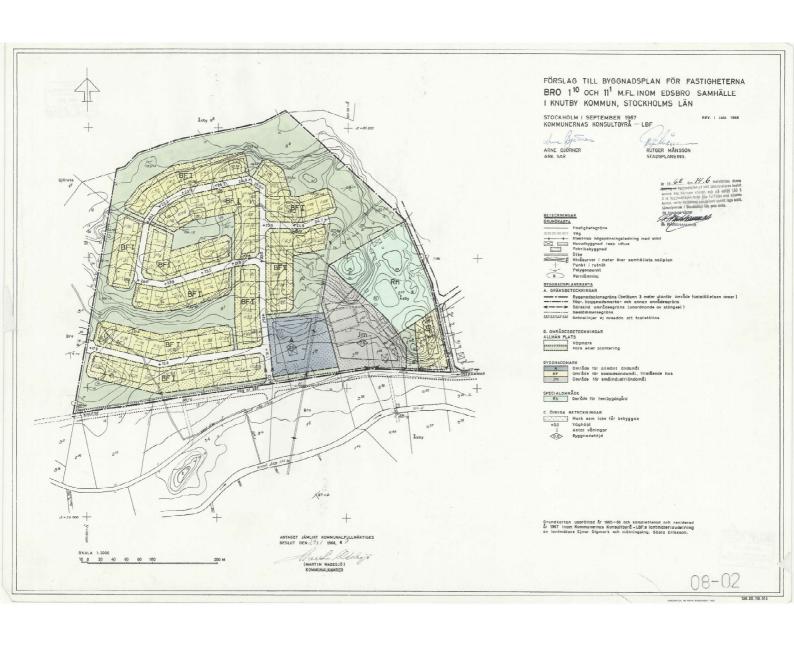

Byggnadsplanebestämmelser

tillhörande förslag till byggnadsplan för fastigheterna Bro 1:10 och 11:1 m fl inom Edsbro samhälle i Knutby kommun, Stockholms län.

# Byggnadsplaneområdets användning

- Mom 1 Byggnadsmark
  - a. Med A betecknat område får användas endast för allmänt ändamål.
  - b. Med B betecknat område får användas endast för bostadsänamål.
  - c Med Jm betecknat område får användas endast för små industriändamål av sådan beskaffenhet att närbo- ende ej vållas olägenhet med hänsyn till sundhet, brandsäkerhet och trevnad. Bostäder får dock anordnas i den utsträckning som fordras för tillsyn och bevakning av anläggningar inom området.
- Mom 2 Specialområden

Med Rh betecknat område får användas endast för hembygdsgård och därmed samhörigt ändamål.

§ 2

Mark som icke får bebyggas

Med punktprickning betecknad mark får icke bebyggas.

§ 3

Byggnadssätt

A med F betecknat område skall huvudbyggnader uppföras fristående.

\$ 4

Tomtplats storlek

À med F betecknat område får tomtplats icke givas mindre areal än 900 m.

- § 5 Del av tomtplats som får bebyggas, antal byggnader och byggnadsyta å tomtplats
- Mom 1 Av tomtplats som omfattar med F betecknat område får högst 1/5 bebyggas.
- Mom 2 Å tomtplats som omfattar med F betecknat område får endast en huvudbyggnad och ett garage eller annan gårdsbyggnad uppföras.
- Mom 3 Å tomtplats som omfattar med F betecknat område får garage eller annan gårdsbyggnad icke upptaga större areal än 30 m.
- 8 6

<u>Våningsantal</u>

- Mom 1 Å med I betecknat område får byggnad uppföras med högst en våning.
- Mom 2 Där våningsantalet ej finnes angivet får byggnad uppföras med det antal våningar som bestämmelserna angående byggnads höjd möjliggör. Dock får vindsinredning icke förekomma ovan ett plan beläget på den för byggnaden tillåtna största höjden.

### Byggnads höjd

- Mom 1 Å med I betecknat område får huvudbyggnad icke uppförs till större höjd än 4,2 meter.
- Mom 2 Å med F betecknat område får garage eller annan gårdsbyggnad icke uppföras till större höjd än 2,5 meter.
- Mom 3 Å med siffra i romb betecknat område får byggnad uppföras till högst den höjd i meter som siffran angiver.

## Antal lägenheter

Å med F betecknat område får huvudbyggnad icke inrymma flera än en lägenhet. I garage eller annan gårdsbyggnad får bostad icke inredas.

§ 9

#### Anordnande av stängsel i visst fall

I byggnadsmarksgräns som betecknats med streckad linje skall med hänsyn till trafiksäkerhet fastighet förses med stängsel vari ej får anordnas öppning som medger utfart eller annan utgång mot väg eller allmän plats.